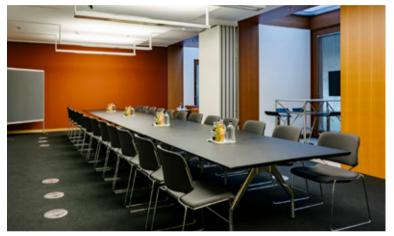

# The Conferences 5 & 6

# The Conferences 5 & 6 First Floor

| DIMENSIONS | Conference 5 | Conference 6 | Conference 5 & 6 |
|------------|--------------|--------------|------------------|
| total area | 53 m²        | 33 m²        | 86 m²            |
| length     | 6,75 m       | 4 m          | 10,85 m          |
| width      | 5,50 m       | 5,50 m       | 5,50 m           |
| height     | 2,80 m       | 2,80 m       | 2,80 m           |

| SEATING CAPACITY |                         | Conference 5    | Conference 6 | Conference 5 & 6 |
|------------------|-------------------------|-----------------|--------------|------------------|
| boardroom        |                         | 18 delegates    | 12 delegates | 30 delegates     |
| theatre          | 00000<br>00000<br>00000 | 35 delegates    | 20 delegates | 70 delegates     |
| U-shape          |                         | 14-16 delegates | -            | 24 delegates     |
| classroom        | 00000                   | 20 delegates    | -            | 28 delegates     |