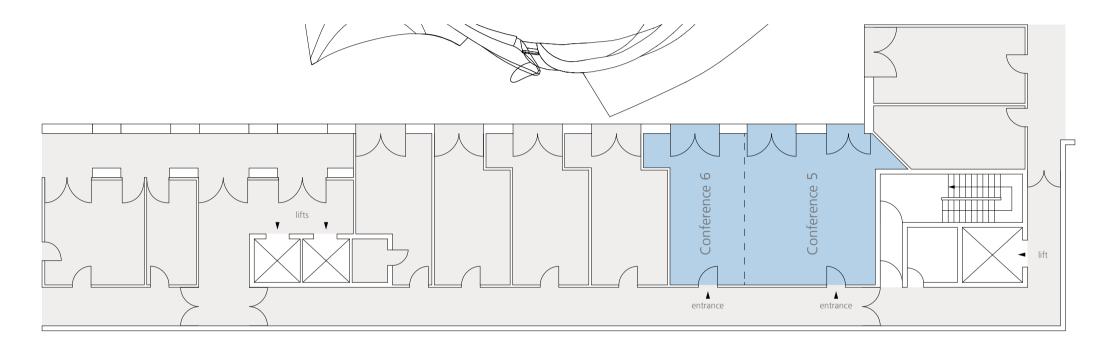

# The Conferences 5 & 6

#### First Floor

# The Conferences 5 & 6 First Floor

| DIMENSIONS | Conference 5 | Conference 6 | Conference 5 & 6 |
|------------|--------------|--------------|------------------|
| total area | 53 m²        | 33 m²        | 86 m²            |
| length     | 6,75 m       | 4 m          | 10,85 m          |
| width      | 5,50 m       | 5,50 m       | 5,50 m           |
| height     | 2,80 m       | 2,80 m       | 2,80 m           |