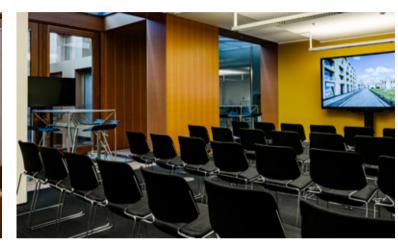

# The Conferences 5 & 6

# The Conferences 5 & 6 First Floor

| DIMENSIONS | Conference 5 | Conference 6 | Conference 5 & 6 |
|------------|--------------|--------------|------------------|
| total area | 53 m²        | 33 m²        | 86 m²            |
| length     | 6,75 m       | 4 m          | 10,85 m          |
| width      | 5,50 m       | 5,50 m       | 5,50 m           |
| height     | 2,80 m       | 2,80 m       | 2,80 m           |

| SEATING CAPACITY |                         | Conference 5    | Conference 6 | Conference 5 & 6 |
|------------------|-------------------------|-----------------|--------------|------------------|
| boardroom        |                         | 18 delegates    | 12 delegates | 30 delegates     |
| theatre          | 00000<br>00000<br>00000 | 35 delegates    | 20 delegates | 70 delegates     |
| U-shape          |                         | 14-16 delegates | -            | 24 delegates     |
| classroom        | 00000                   | 20 delegates    | -            | 28 delegates     |