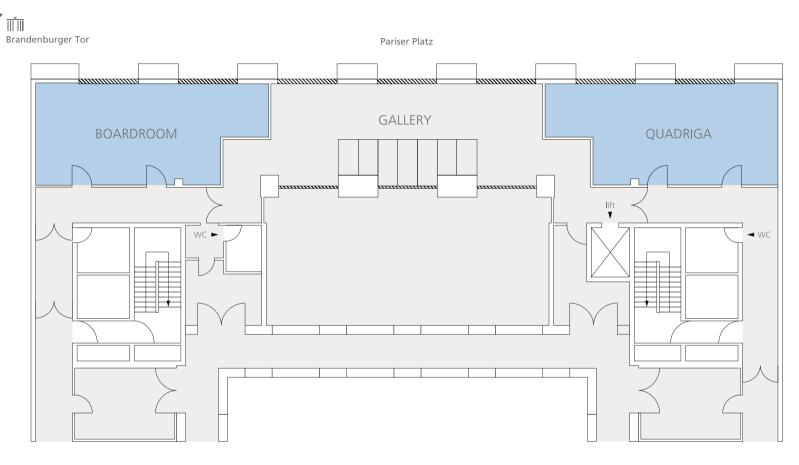

# The Gallery with Boardroom and Quadriga room

First Floor

### The Gallery

#### **Event Type**

**»** receptions

#### Interior & Furnishing

- » direct daylight
- » view to the Brandenburg Gate

#### **Equipment & Service**

- >> 220V power connections
- >> Wi-Fi
- » technical cooperation with event production experts

#### Boardroom and Quadriga room

#### **Event Type**

- » conferences
- » presentations
- » dinner
- » film set

#### Interior & Furnishing

- » direct daylight
- » view to the Brandenburg Gate
- » fully air-conditioned and ventilated

#### **Equipment & Service**

- >> 220V power connections
- » Wi-Fi
- » technical cooperation with event production experts

## The Gallery with Boardroom and Quadriga room | First Floor

| DIMENSIONS | Gallery | Quadriga        | Boardroom       |
|------------|---------|-----------------|-----------------|
| total area | 75 m²   | 65 m²           | 65 m²           |
| length     | 15 m    | 12,85 - 10,20 m | 12,85 - 10,20 m |
| width      | 5 m     | 5,10 m          | 5,10 m          |
| height     | 2,80 m  | 2,80 m          | 2,80 m          |