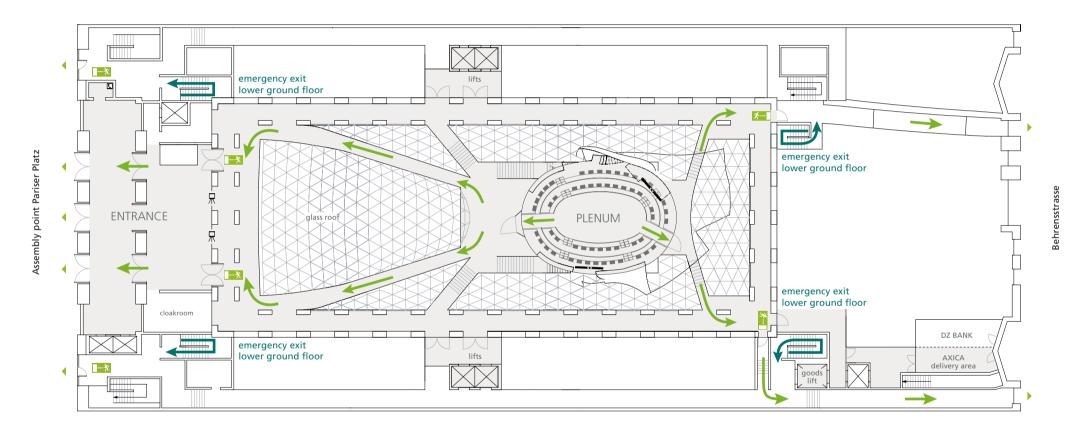

### **Ground Floor**

#### IN CASE OF EMERGENCY

- » Please remain calm.
- **»** Please evacuate the building via the designated emergency exits.
- >> Pay attention to announcements.

- » Do not use lifts.
- » Proceed to the assembly point at Pariser Platz.
- >> Await further instructions.

Assembly point Pariser Platz