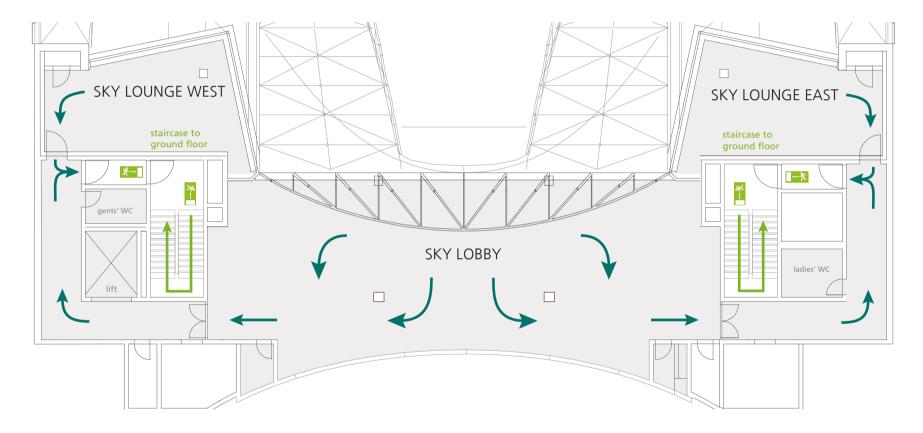

# **Evacuation Plan**

## Sky Lobby

### In case of emergency

- » Please remain calm.
- » Please evacuate the building via the designated emergency exits.
- » Pay attention to announcements.

- » Do not use lifts.
- » Proceed to the assembly point at Pariser Platz.
- >> Await further instructions.